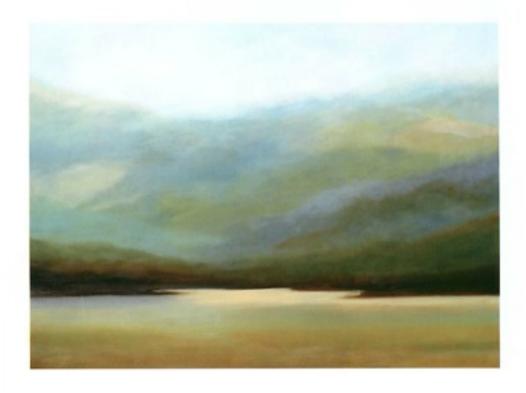

Jamie Kirkland's landscapes are deeply poetic meditations focused on fleeting moments. She is using paint in an additive and reductive process to translate the forms of landscape into her own story of lyrical mystery and calm. Her work is found in many prominent collections throughout the US.

Echoes oil on canvas, 36 x 48 inches

Red Hot oil on carwas, 48 x 60 inches