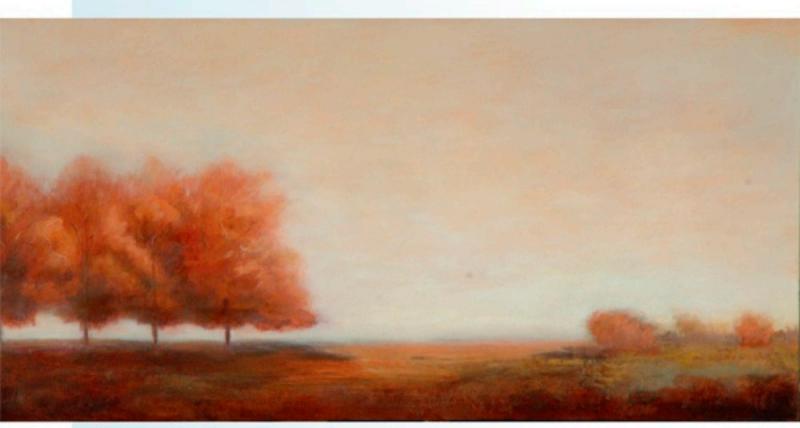

## Jamie Kirkland

"Even though I have lived in the desert Southwest for the past 15 years, I am still taken aback by the 360-degree view, the low horizon line, and the enormous sky space that permeates every aspect of life. IN THE LINEUP focuses on a more intimate view of the San Luis Valley on the western slope of the Sangre de Cristo Mountains in Colorado. The trees, often cottonwoods that line the creeks in glorious ribbons from the valley floor to the mountaintops, are eye-catching because vegetation is so sparse. Seeing a cluster of trees like this in the desert can inspire one to imagine their personalities and characters, surviving and thriving in such a harsh environment. IN THE LINEUP is a celebration of that."

#### upcoming show

Group show, Pryor Fine Art, July 2013. Group show, Fort Worth Community Arts Center, Fort Worth, TX, November 8-December 27.

In the Lineup, oil, 24 x 48.

ROAD TRIP 48x60 oil on canvas